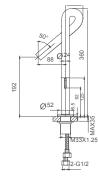

# Single lever basin mixer

chosen by customer separately

28mm ceramic cartridge

## Drainage accessories:

Matt Black

6.064.112-00-508

CE