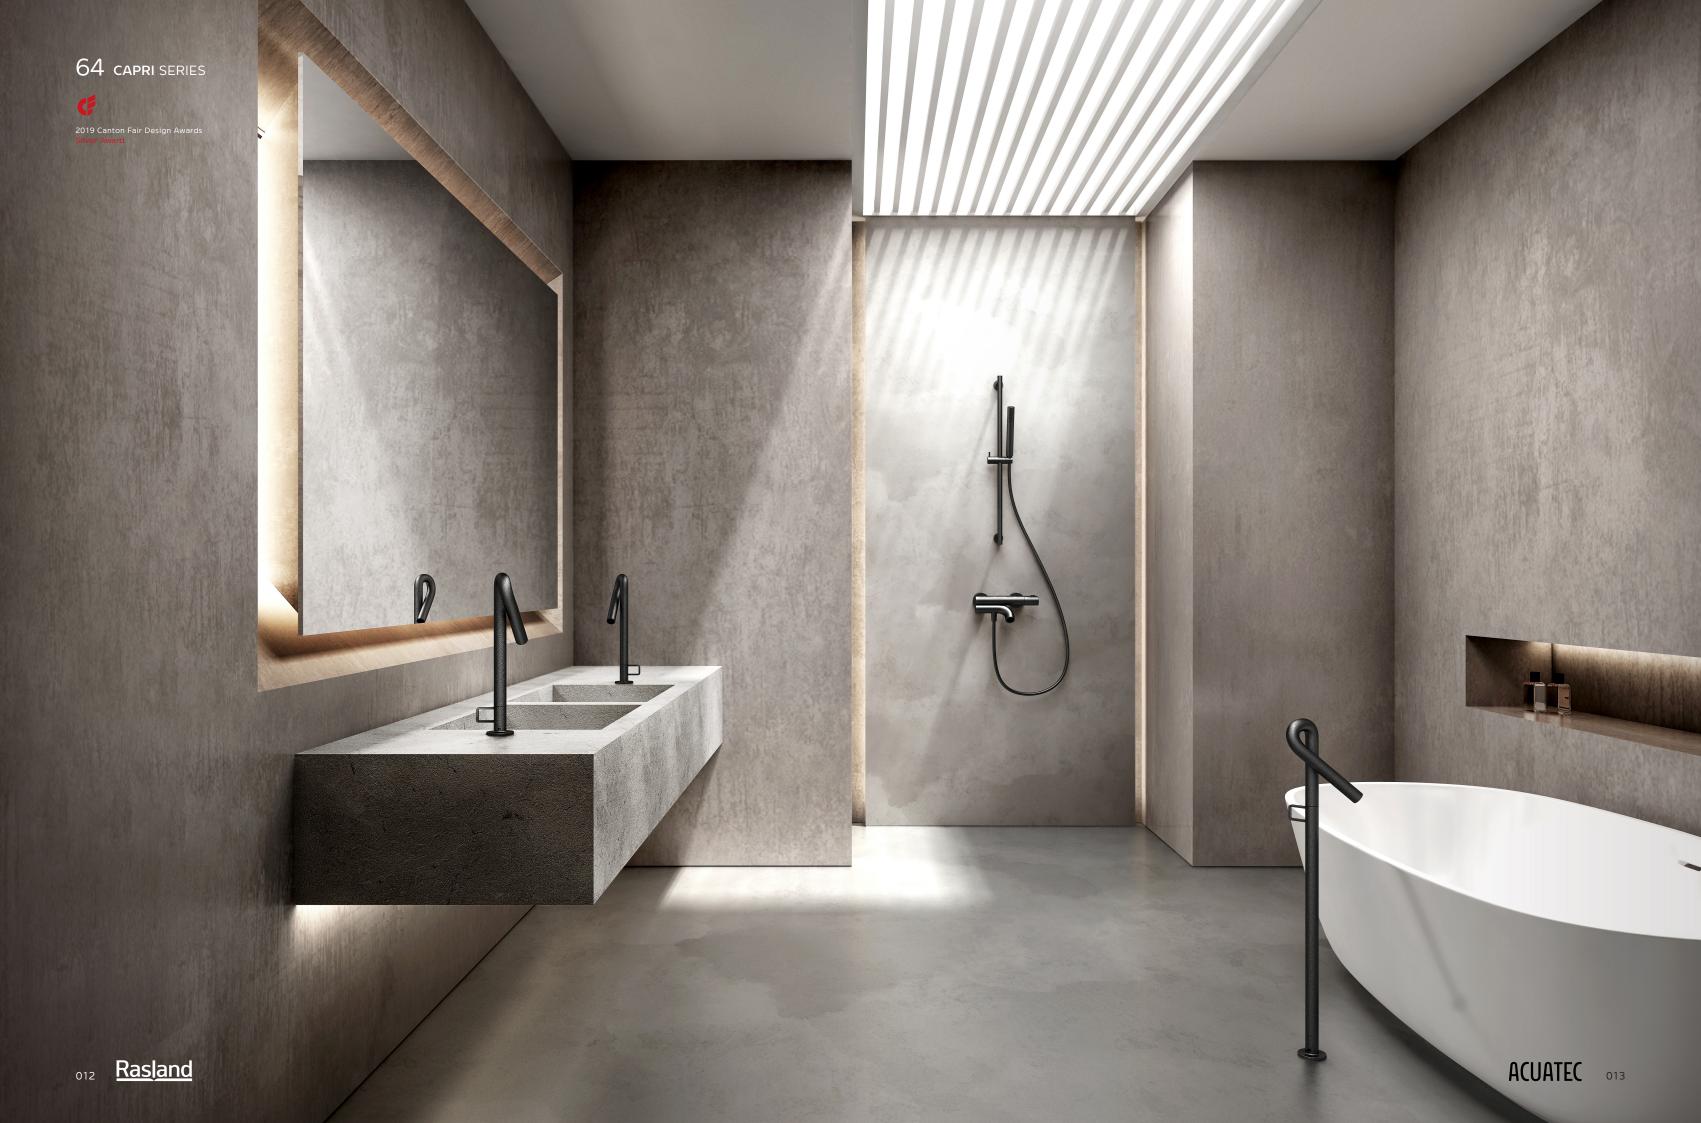

# **ACUATEC**°

**CAPRI** 

Rasland

SERIES 64

ACUATEC 015

64 CAPRI SERIES

6.064.111-00-508

2019 Canton fair Design Awards Silver Award

# Single lever basin mixer

chosen by customer separately

28mm ceramic cartridge

# Single lever basin mixer

28mm ceramic cartridge

# Basin faucet with integrated shelf

1/2" brass cartridge, 90 degrees

# Thermostatic shower set for exposed installation

Thermostatic cartridge