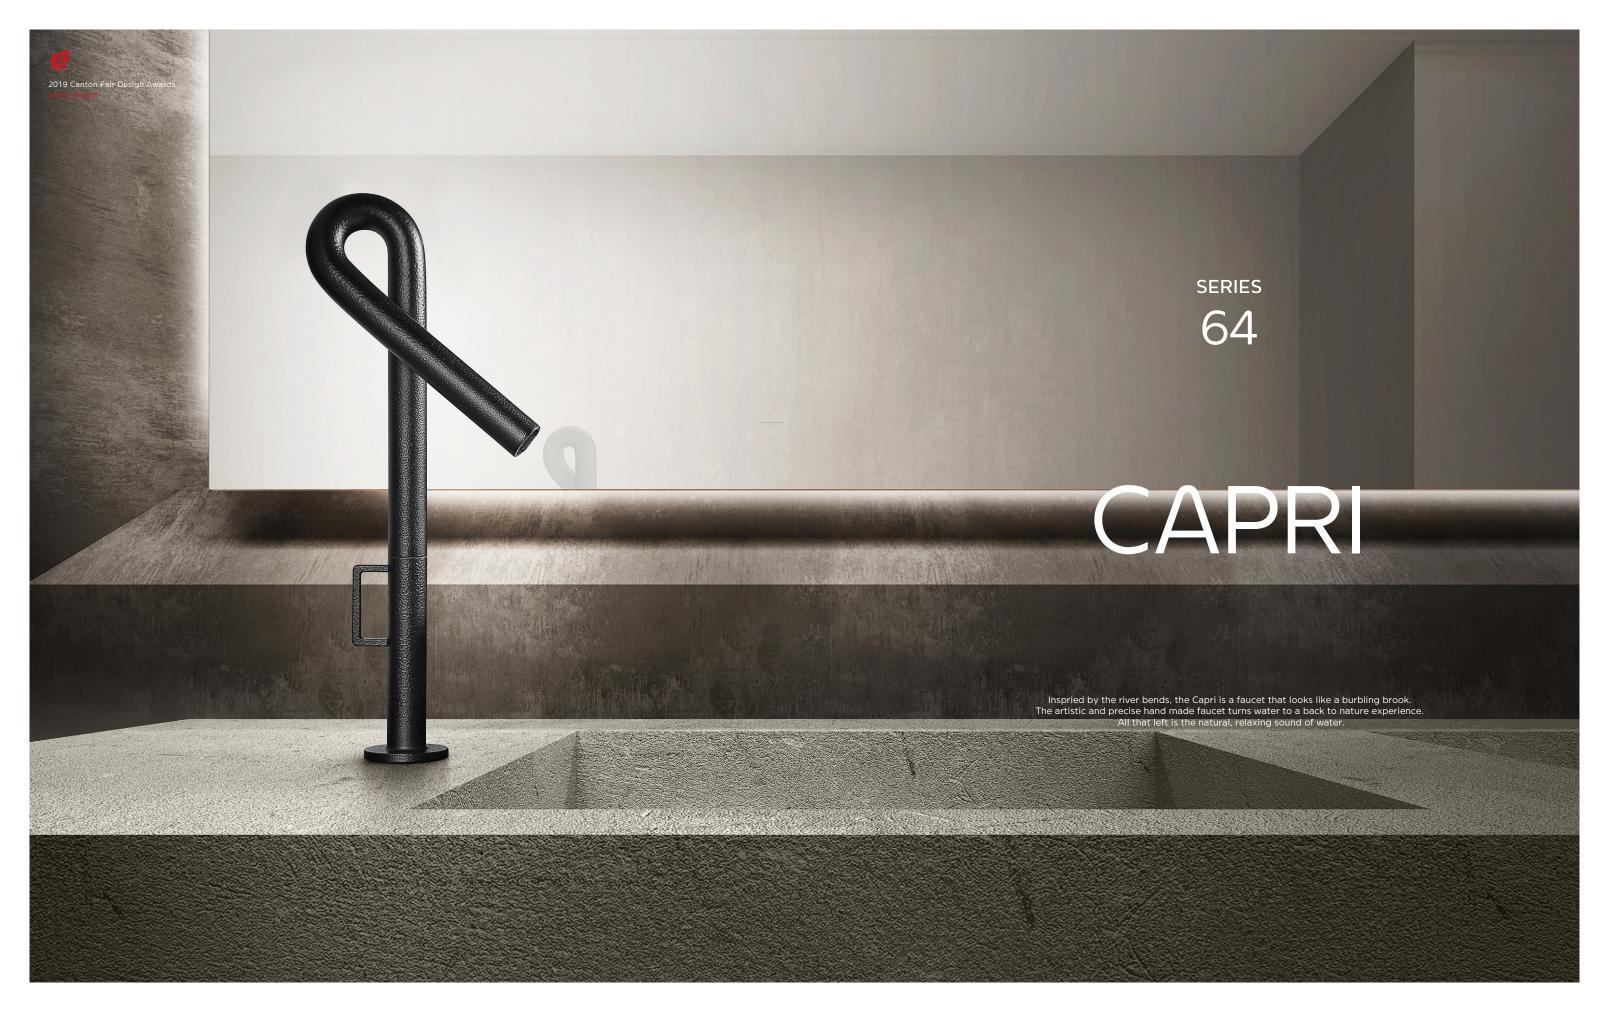

# **ACUATEC**°

**CAPRI** 

Rasland

SERIES 64

ACUATEC 015

64 CAPRI SERIES

6.064.111-00-508

2019 Canton fair Design Awards Silver Award

# Basin faucet with integrated shelf

1/2" brass cartridge, 90 degrees

## Drainage accessories: chosen by customer separately

Select a variant

Matt Black

6.064.311-00-508

C€