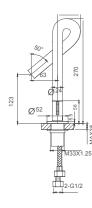

# Single lever basin mixer

chosen by customer separately

28mm ceramic cartridge

## Drainage accessories:

Matt Black

6.064.112-00-508

CE