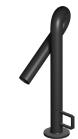

# Basin faucet with integrated shelf

1/2" brass cartridge, 90 degrees

## Drainage accessories: chosen by customer separately

Select a variant

Matt Black

6.064.311-00-508

C€