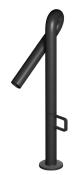

# Basin faucet with integrated shelf

1/2" brass cartridge, 90 degrees

## Drainage accessories: chosen by customer separately

Select a variant

Matt Black

6.064.311-00-508

C€