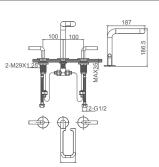

# Single lever basin mixer

28mm ceramic cartridge

## Drainage accessories:

chosen by customer separately

## Select a variant Matt Black

6.064.131-00-508

C€