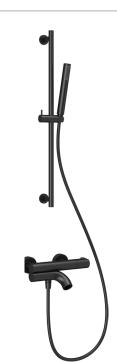

# Thermostatic shower set for exposed installation

Thermostatic cartridge

# Drainage accessories:

chosen by customer separately

# Select a variant Matt Black