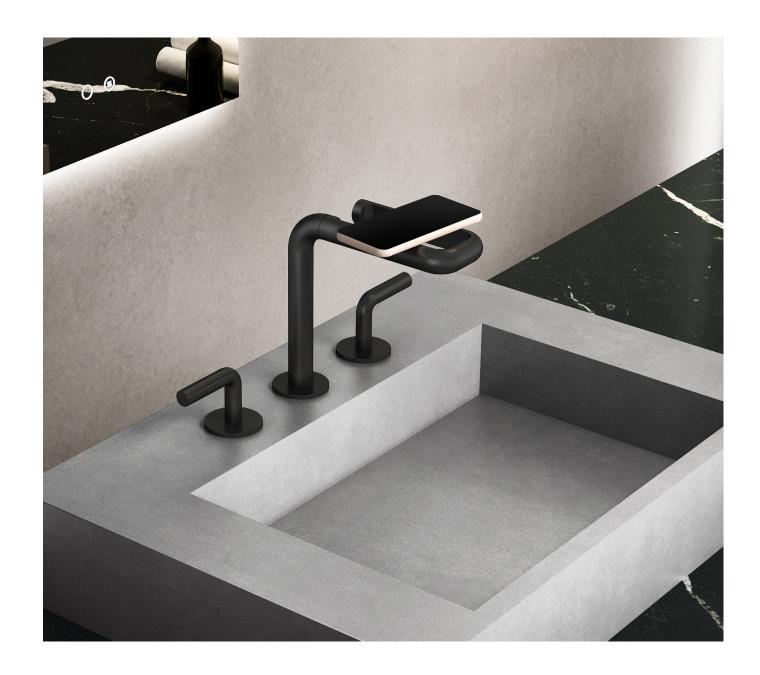

# Basin faucet with integrated shelf

1/2" brass cartridge, 90 degrees

## Drainage accessories: chosen by customer separately

Select a variant

Matt Black

6.064.311-00-508

C€