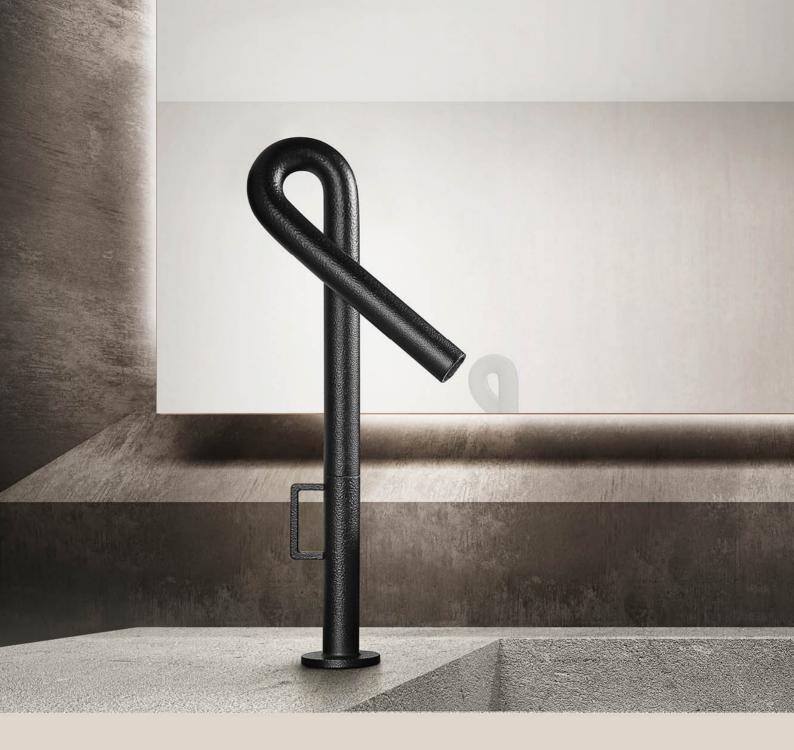

# Basin faucet with integrated shelf

1/2" brass cartridge, 90 degrees

## Drainage accessories: chosen by customer separately

Select a variant

Matt Black

6.064.311-00-508

C€