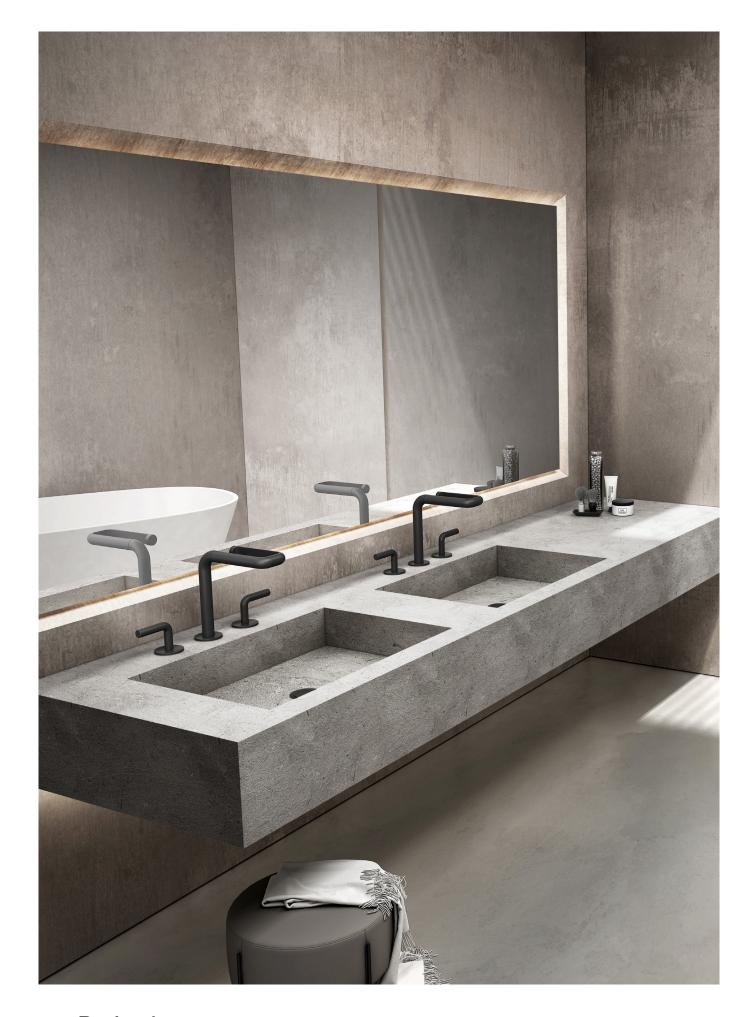

# Single lever basin mixer

chosen by customer separately

28mm ceramic cartridge

# Single lever basin mixer

28mm ceramic cartridge