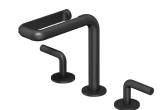

# Basin faucet with integrated shelf

1/2" brass cartridge, 90 degrees

## Drainage accessories: chosen by customer separately

Select a variant

Matt Black

6.064.311-00-508

C€