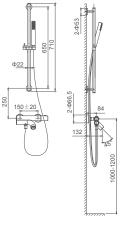

# Thermostatic shower set for exposed installation

Thermostatic cartridge

# Drainage accessories:

chosen by customer separately

# Select a variant Matt Black